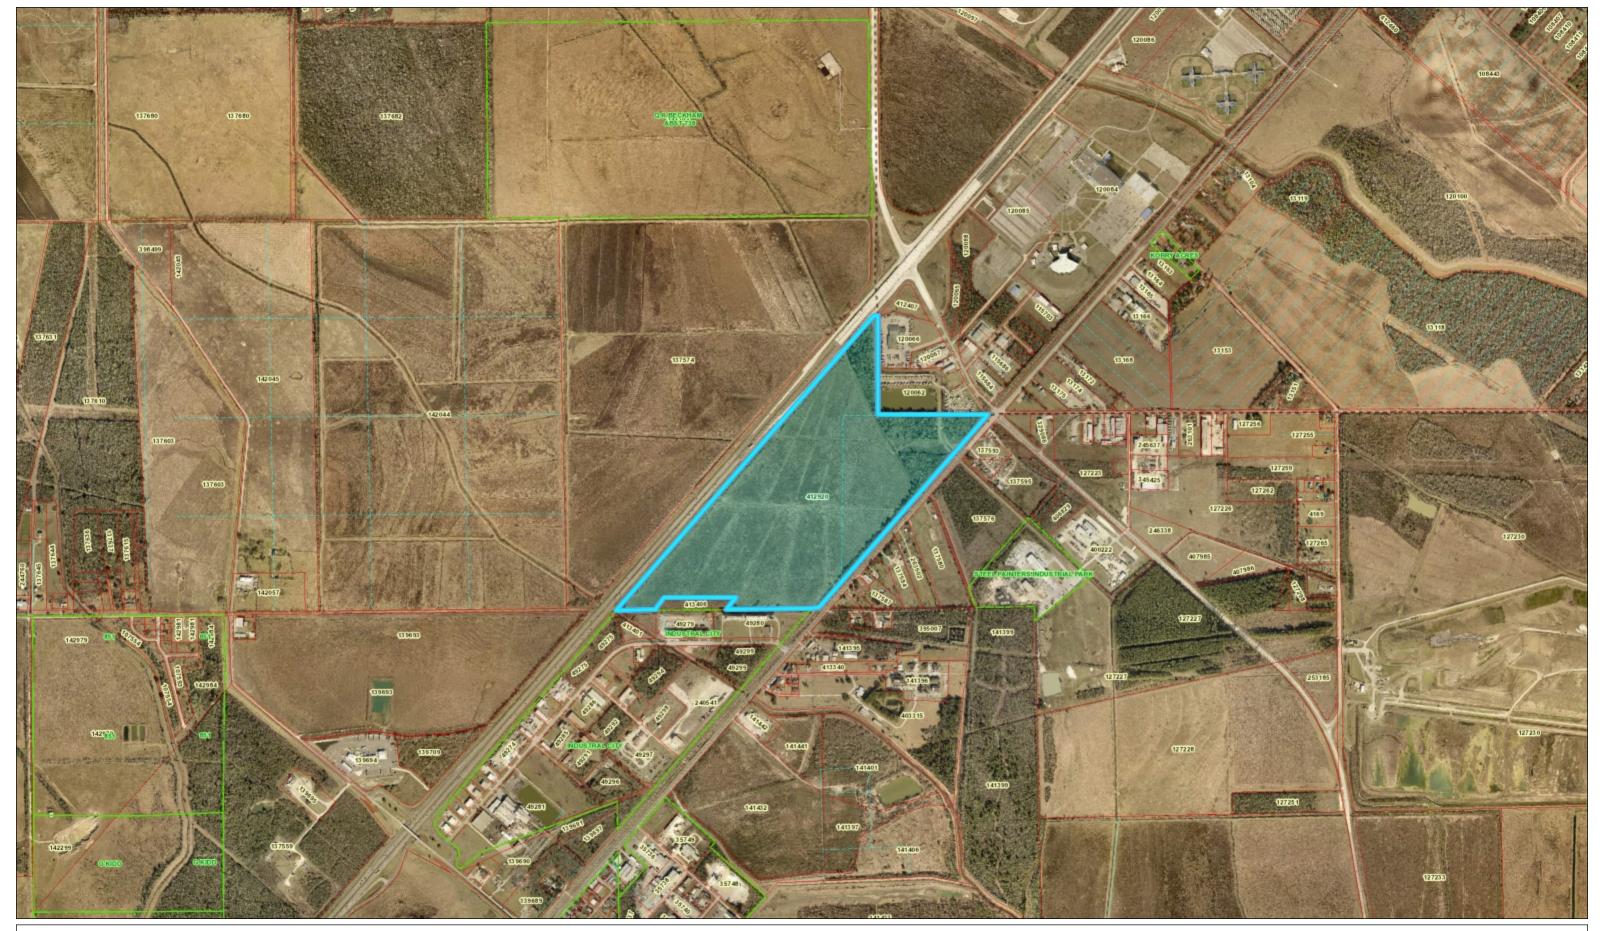

## **Jefferson CAD, TX - Property Information**Certified July 2014

| Account                   |                           |  |  |  |
|---------------------------|---------------------------|--|--|--|
| Property ID:              | 412920                    |  |  |  |
| Geographic ID:            | 300145-000-000150-00000-0 |  |  |  |
| Property Type:            | Real                      |  |  |  |
| Property Use Code:        | D1                        |  |  |  |
| Property Use Description: | 5+ ACRES PASTURE/RANCH    |  |  |  |
| Legal Description:        | TRS 1-A & 2 AB 145        |  |  |  |
| Agent Code:               |                           |  |  |  |

| Location           |              |  |  |  |  |
|--------------------|--------------|--|--|--|--|
| Address:           | 8500 HWY 124 |  |  |  |  |
| Neighborhood:      |              |  |  |  |  |
| Neighborhood Code: |              |  |  |  |  |
| Mapsco:<br>Map ID: | 101-37       |  |  |  |  |
| Map ID:            | 0            |  |  |  |  |